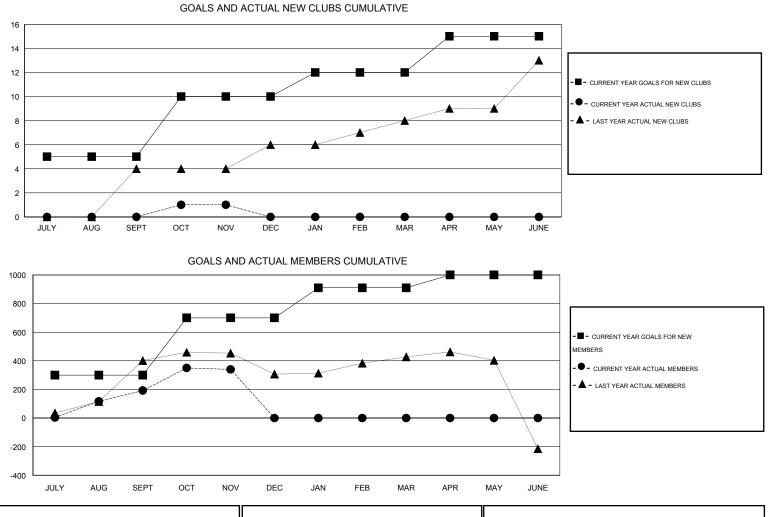

## GMT: ER GURUNATHAN

| LOCATION | INDIA |
|----------|-------|
|----------|-------|

| Clubs                 |                  |           |                  |                       | Members       |                    |                                     |                    |                  |  |
|-----------------------|------------------|-----------|------------------|-----------------------|---------------|--------------------|-------------------------------------|--------------------|------------------|--|
| RESULTS FOR 2014-2015 |                  |           |                  | RESULTS FOR 2014-2015 |               |                    |                                     |                    |                  |  |
| QUARTER               | NEW CLUB<br>GOAL | NEW CLUBS | DROPPED<br>CLUBS | NET<br>GAIN/LOSS      | QUARTER       | NEW MEMBER<br>GOAL | CHARTER AND<br>NEW MEMBERS<br>ADDED | DROPPED<br>MEMBERS | NET<br>GAIN/LOSS |  |
| JULY/AUG/SEPT         | 5                | 0         | 4                | -4                    | JULY/AUG/SEPT | 300                | 429                                 | 237                | 192              |  |
| OCT/NOV/DEC           | 5                | 1         | 1                | 0                     | OCT/NOV/DEC   | 400                | 200                                 | 52                 | 148              |  |
| JAN/FEB/MAR           | 2                | 0         | 0                | 0                     | JAN/FEB/MAR   | 210                | 0                                   | 0                  | 0                |  |
| APR/MAY/JUNE          | 3                | 0         | 0                | 0                     | APR/MAY/JUNE  | 90                 | 0                                   | 0                  | 0                |  |